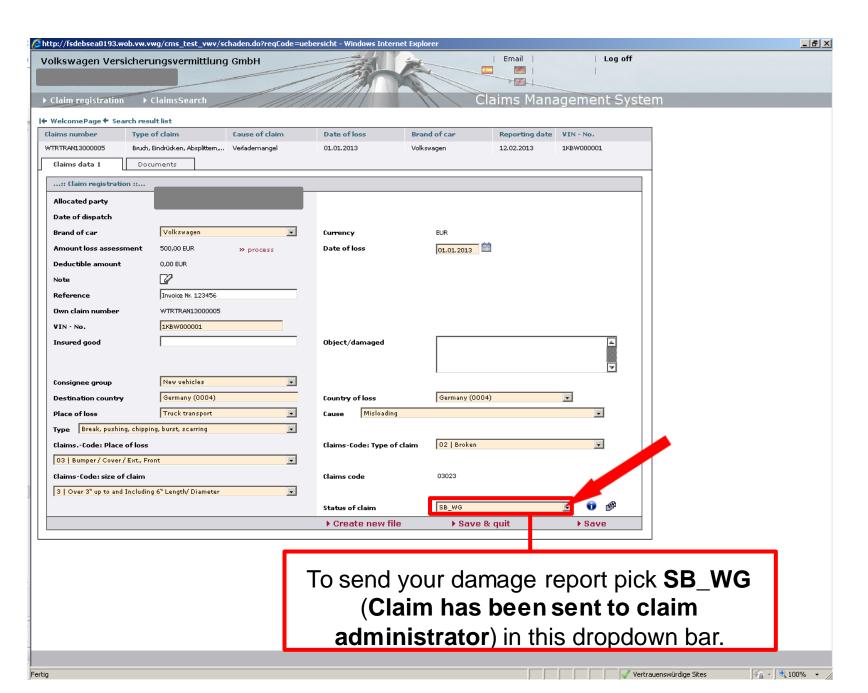

## This is your welcome page for the Claims Management System (CMS).

√<u>a</u> - <u>100%</u> -

Vertrauenswürdige Sites













This user interface displays automatically and serves the acquisition of cost category and cost amount.



Pick the cost category with the help of this dropdown bar. If needed, you can use multiple rows to enter different categories.



















Click on the tab **Documents** to attach scanned claim documents.









Fertig

√a + □ 100% →

√ Vertrauenswürdige Sites





















## Overview of colour codes

Red



Your claim has not been transmitted to VWV yet. Please add missing information or send it over.

Yellow



Your damage report has been transmitted successfully to VWV and is being processed

Green



Your claim has been examined by VWV. The payment has been authorized.