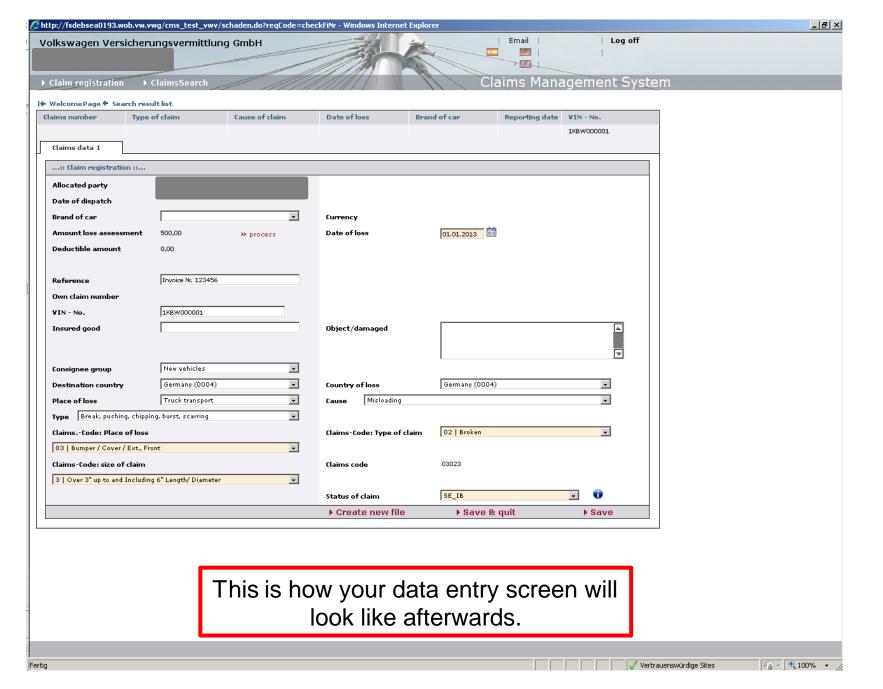

## This is your welcome page for the Claims Management System (CMS).

√<u>a</u> - <u>100%</u> -

Vertrauenswürdige Sites

This user interface displays automatically and serves the acquisition of cost category and cost amount.