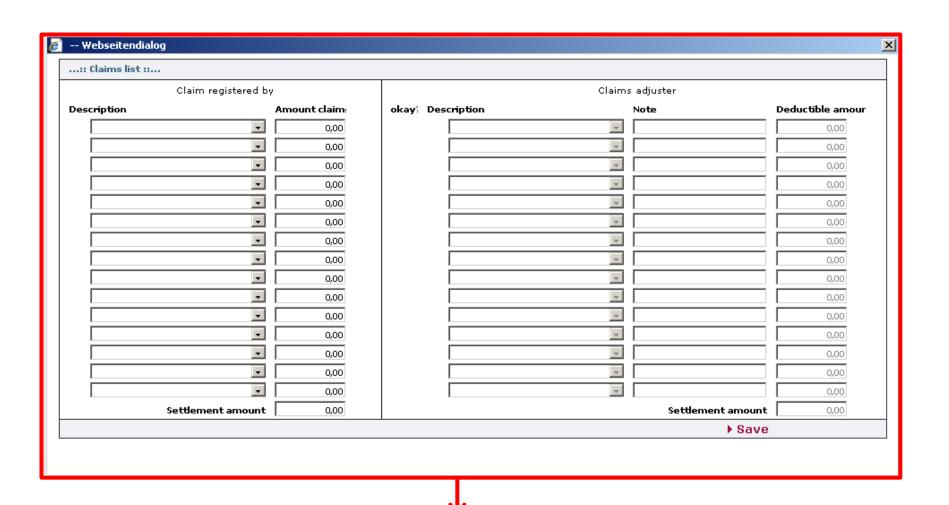

## This is your welcome page for the Claims Management System (CMS).

√<u>a</u> - <u>100%</u> -

Vertrauenswürdige Sites

This user interface displays automatically and serves the acquisition of cost category and cost amount.

Pick the cost category with the help of this dropdown bar. If needed, you can use multiple rows to enter different categories.

Click on the tab **Documents** to attach scanned claim documents.

Fertig

√a + □ 100% →