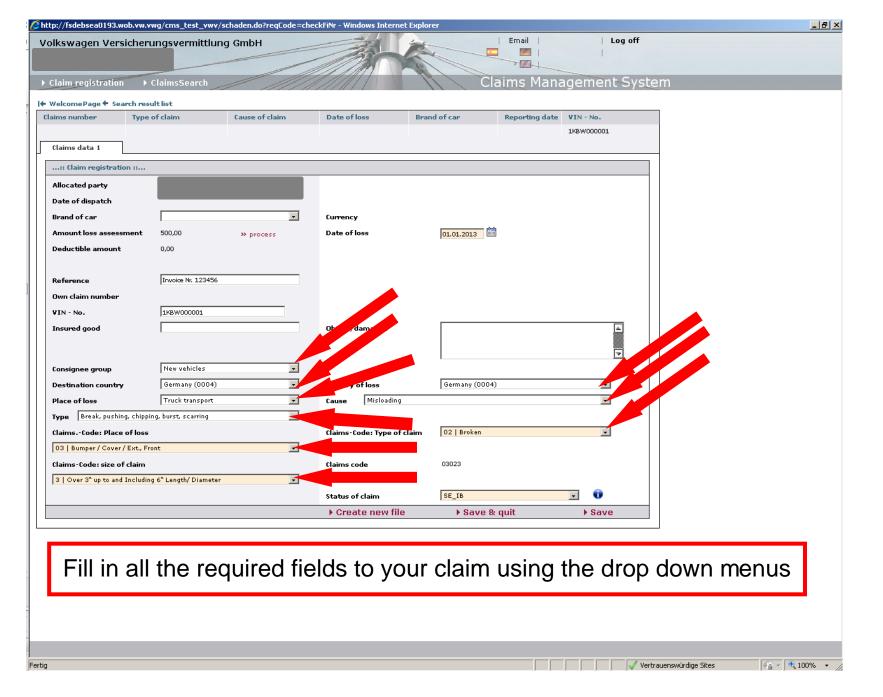

Pick the cost category with the help of this dropdown bar. If needed, you can use multiple rows to enter different categories.

Click on the tab **Documents** to attach scanned claim documents.

Fertig

√a + □ 100% →