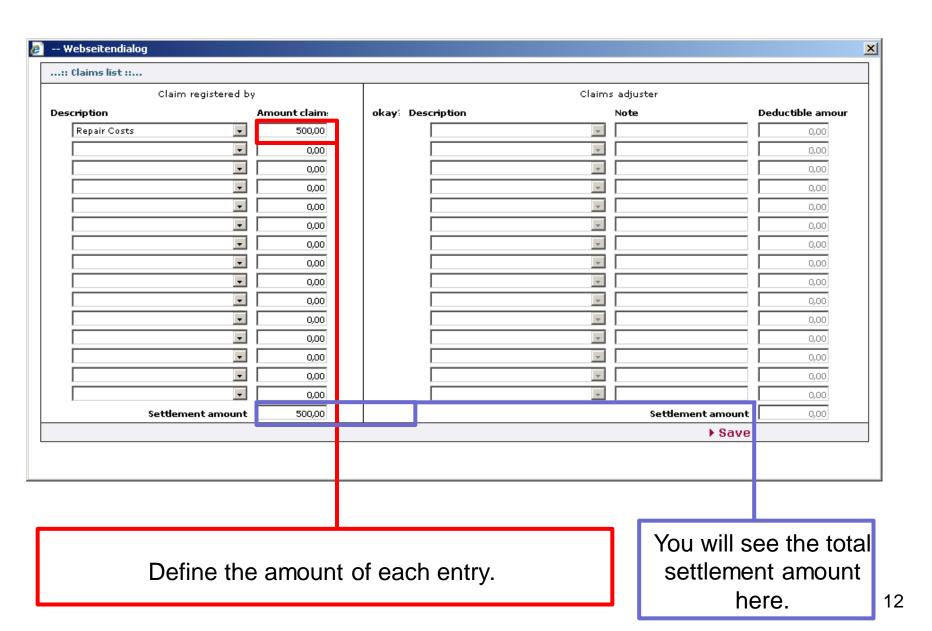

Pick the cost category with the help of this dropdown bar. If needed, you can use multiple rows to enter different categories.

Click on the tab **Documents** to attach scanned claim documents.

Fertig

√a + □ 100% →