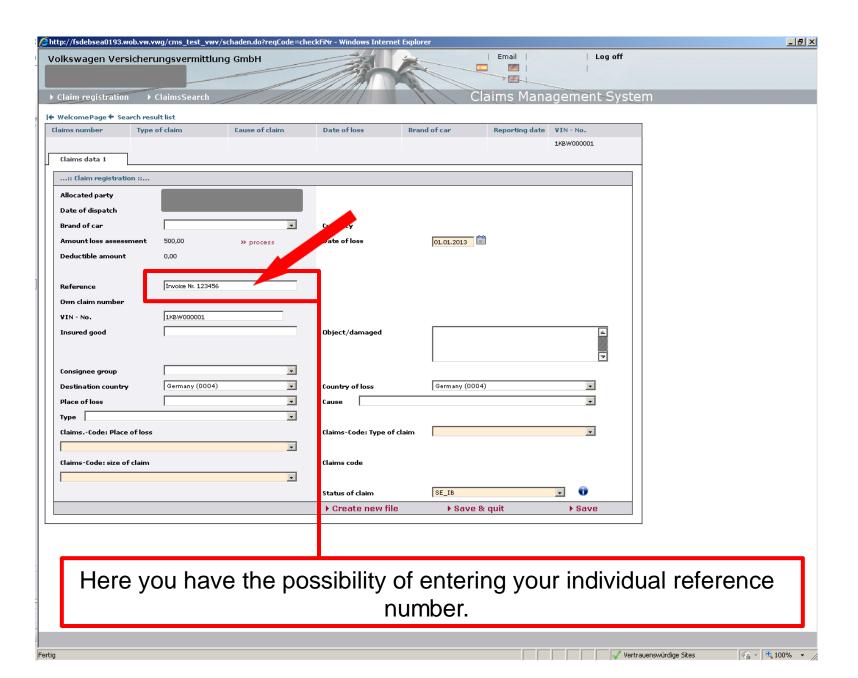

## This is your welcome page for the Claims Management System (CMS).

√<u>a</u> - <u>100%</u> -

Vertrauenswürdige Sites













This user interface displays automatically and serves the acquisition of cost category and cost amount.



Pick the cost category with the help of this dropdown bar. If needed, you can use multiple rows to enter different categories.



















Click on the tab **Documents** to attach scanned claim documents.









Fertig

√a + □ 100% →

√ Vertrauenswürdige Sites





















## Overview of colour codes

Red



Your claim has not been transmitted to VWV yet. Please add missing information or send it over.

Yellow



Your damage report has been transmitted successfully to VWV and is being processed

Green



Your claim has been examined by VWV. The payment has been authorized.