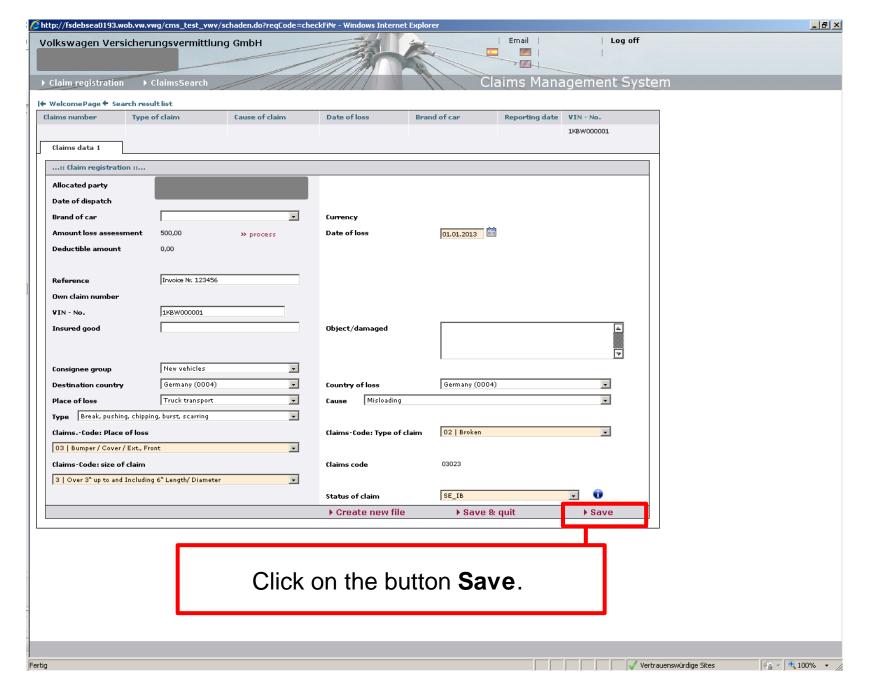

Pick the cost category with the help of this dropdown bar. If needed, you can use multiple rows to enter different categories.

Click on the tab **Documents** to attach scanned claim documents.

Fertig

√a + □ 100% →