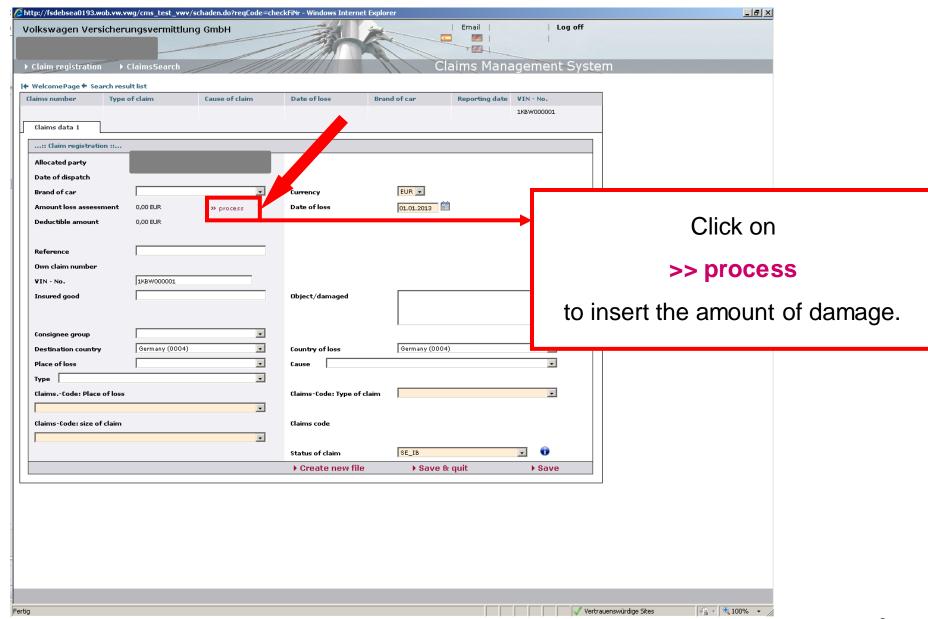

## This is your welcome page for the Claims Management System (CMS).

√<u>a</u> - <u>100%</u> -

Vertrauenswürdige Sites

This user interface displays automatically and serves the acquisition of cost category and cost amount.