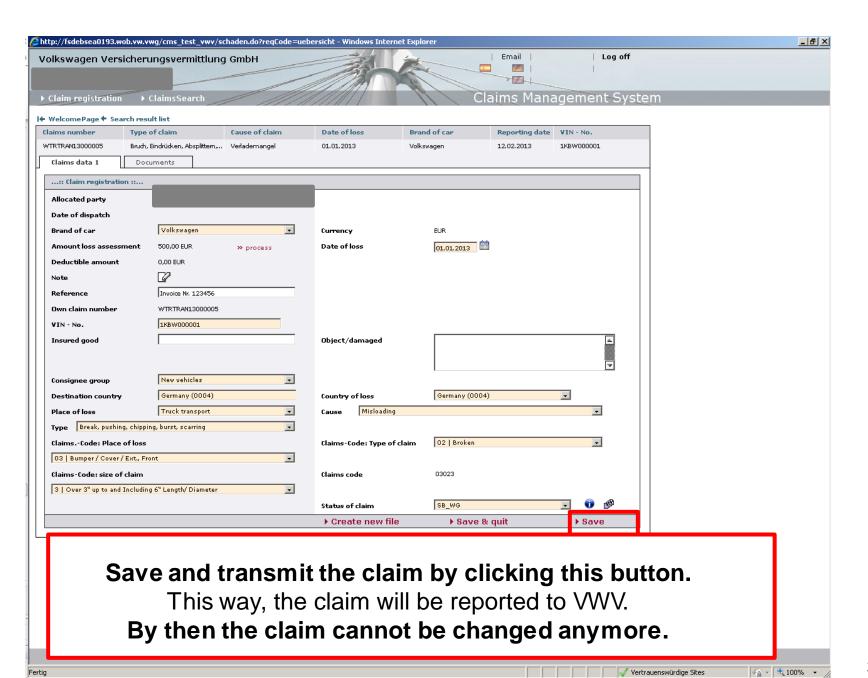

## This is your welcome page for the Claims Management System (CMS).

√<u>a</u> - <u>100%</u> -

Vertrauenswürdige Sites













This user interface displays automatically and serves the acquisition of cost category and cost amount.



Pick the cost category with the help of this dropdown bar. If needed, you can use multiple rows to enter different categories.



















Click on the tab **Documents** to attach scanned claim documents.









Fertig

√a + □ 100% →

√ Vertrauenswürdige Sites





















## Overview of colour codes

Red



Your claim has not been transmitted to VWV yet. Please add missing information or send it over.

Yellow



Your damage report has been transmitted successfully to VWV and is being processed

Green



Your claim has been examined by VWV. The payment has been authorized.