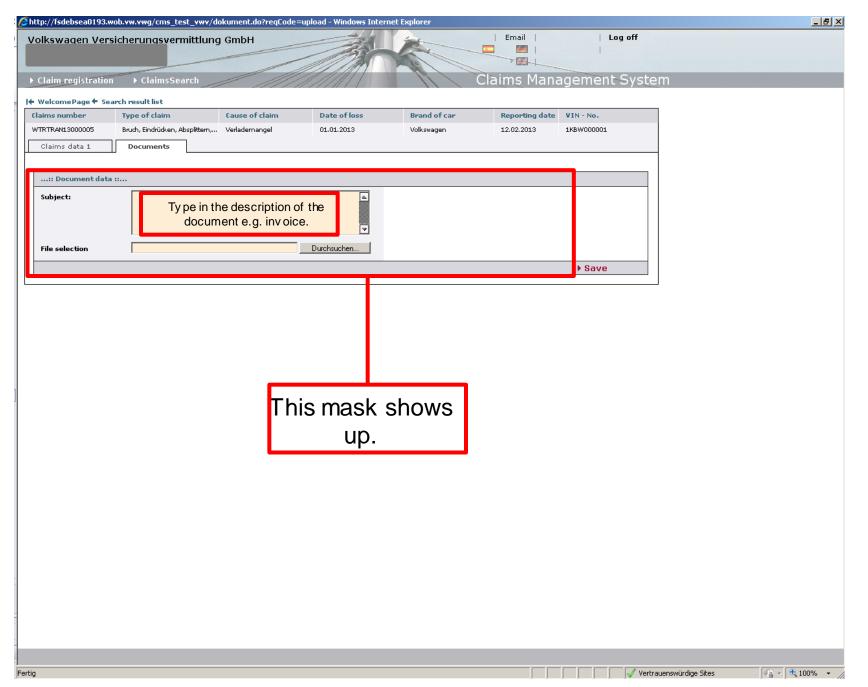

## This is your welcome page for the Claims Management System (CMS).

√<u>a</u> - <u>100%</u> -

Vertrauenswürdige Sites













This user interface displays automatically and serves the acquisition of cost category and cost amount.



Pick the cost category with the help of this dropdown bar. If needed, you can use multiple rows to enter different categories.



















Click on the tab **Documents** to attach scanned claim documents.









Fertig

√a + □ 100% →

√ Vertrauenswürdige Sites





















## Overview of colour codes

Red



Your claim has not been transmitted to VWV yet. Please add missing information or send it over.

Yellow



Your damage report has been transmitted successfully to VWV and is being processed

Green



Your claim has been examined by VWV. The payment has been authorized.