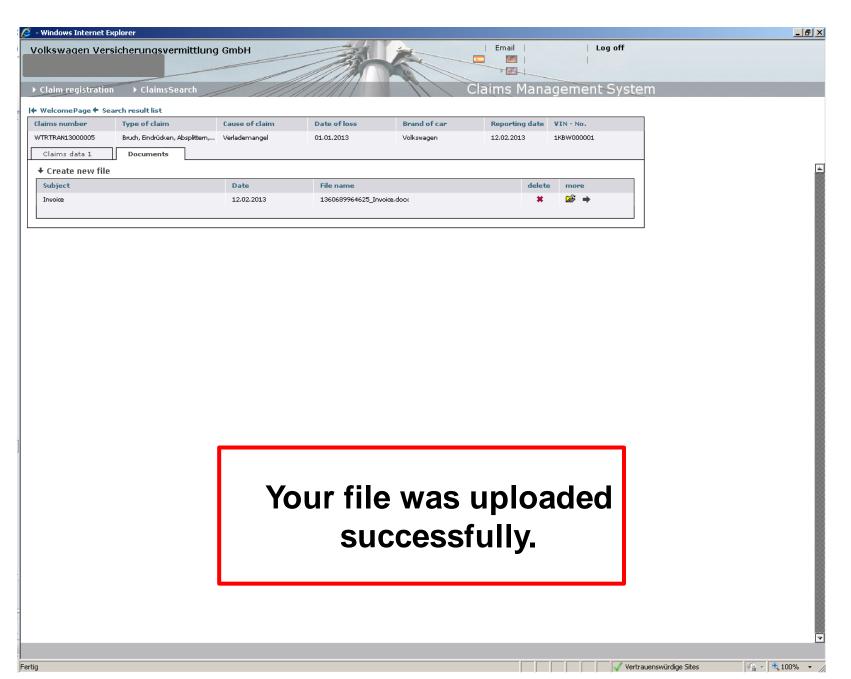

## This is your welcome page for the Claims Management System (CMS).

√<u>a</u> - <u>100%</u> -

Vertrauenswürdige Sites













This user interface displays automatically and serves the acquisition of cost category and cost amount.



Pick the cost category with the help of this dropdown bar. If needed, you can use multiple rows to enter different categories.



















Click on the tab **Documents** to attach scanned claim documents.









Fertig

√a + □ 100% →

√ Vertrauenswürdige Sites





















## Overview of colour codes

Red



Your claim has not been transmitted to VWV yet. Please add missing information or send it over.

Yellow



Your damage report has been transmitted successfully to VWV and is being processed

Green



Your claim has been examined by VWV. The payment has been authorized.