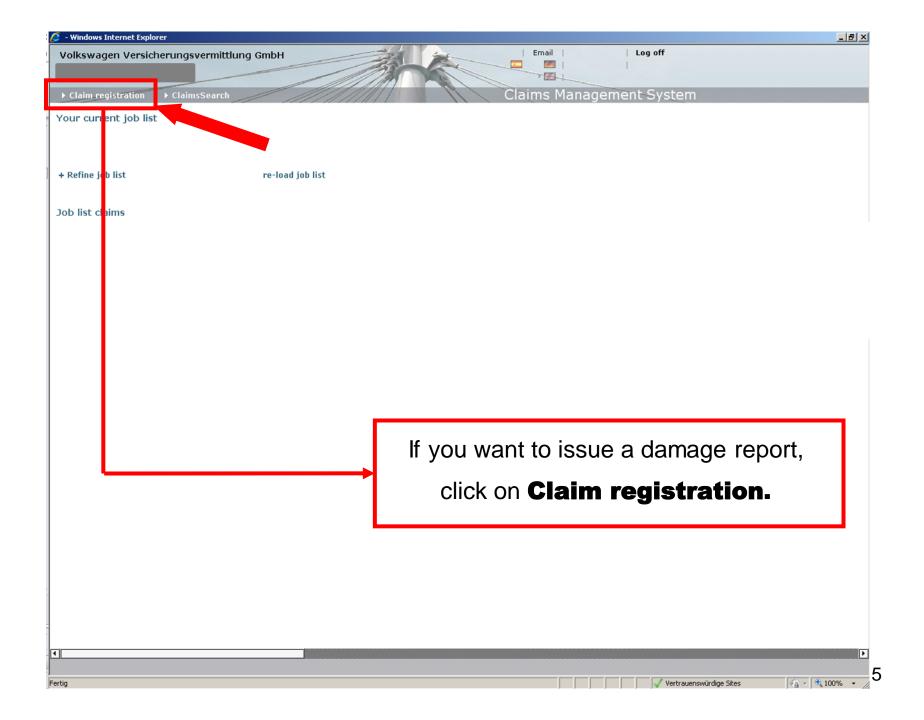

## This is your welcome page for the Claims Management System (CMS).

√<u>a</u> - <u>100%</u> -

Vertrauenswürdige Sites

This user interface displays automatically and serves the acquisition of cost category and cost amount.