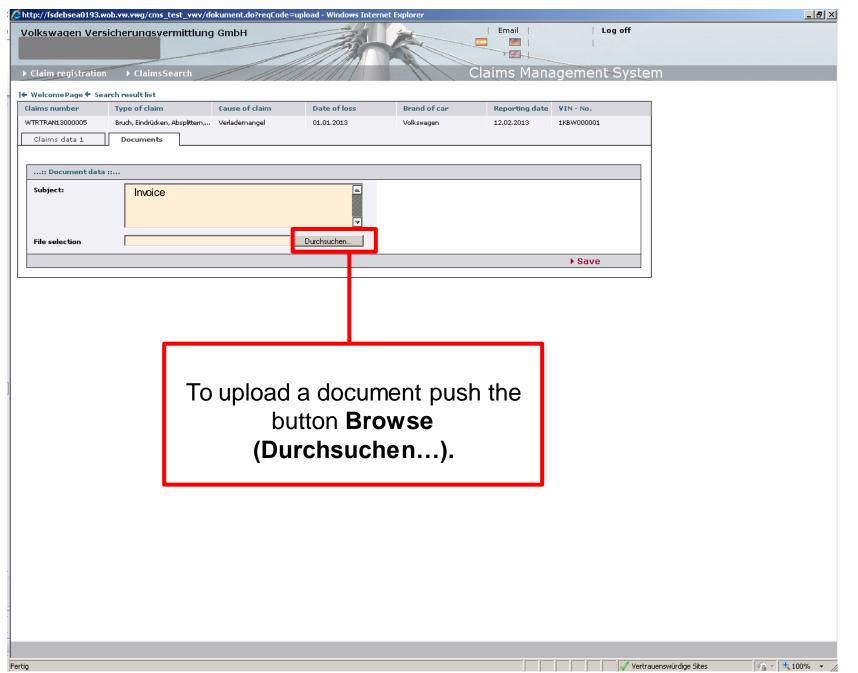

## This is your welcome page for the Claims Management System (CMS).

√<u>a</u> - <u>100%</u> -

Vertrauenswürdige Sites













This user interface displays automatically and serves the acquisition of cost category and cost amount.



Pick the cost category with the help of this dropdown bar. If needed, you can use multiple rows to enter different categories.



















Click on the tab **Documents** to attach scanned claim documents.









Fertig

√a + □ 100% →

√ Vertrauenswürdige Sites





















## Overview of colour codes

Red



Your claim has not been transmitted to VWV yet. Please add missing information or send it over.

Yellow



Your damage report has been transmitted successfully to VWV and is being processed

Green



Your claim has been examined by VWV. The payment has been authorized.