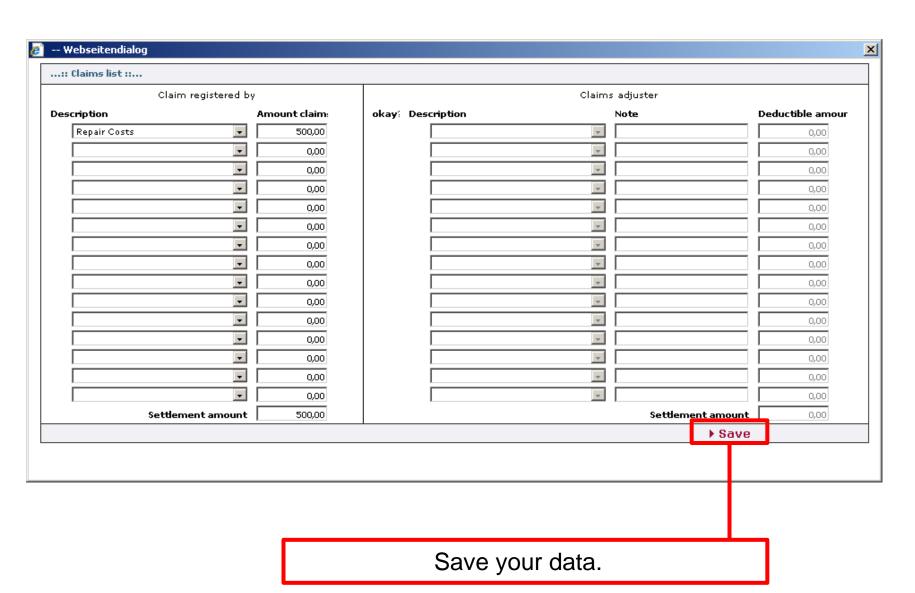

Pick the cost category with the help of this dropdown bar. If needed, you can use multiple rows to enter different categories.

Click on the tab **Documents** to attach scanned claim documents.

Fertig

√a + □ 100% →