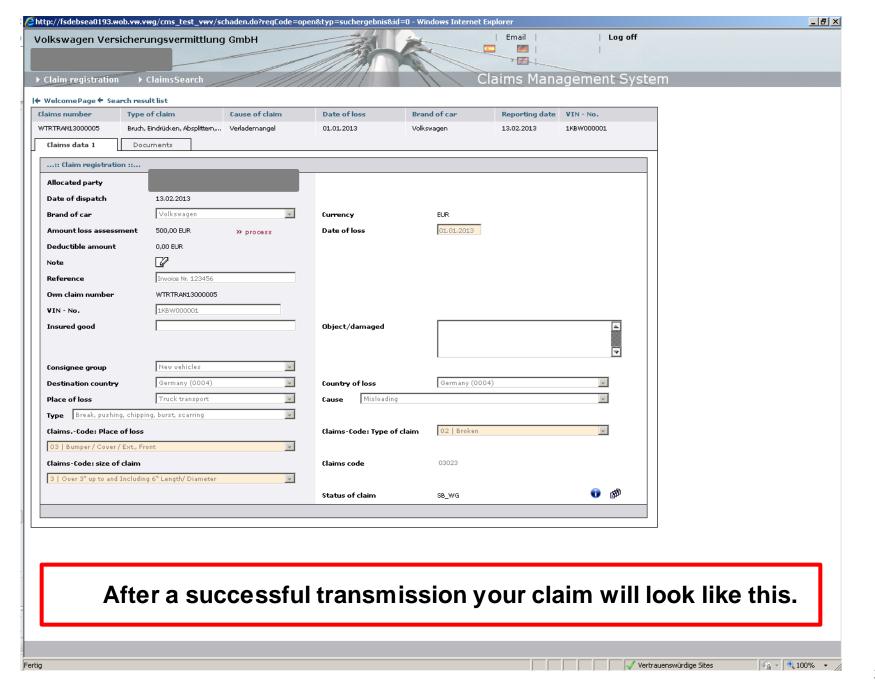

## This is your welcome page for the Claims Management System (CMS).

√<u>a</u> - <u>100%</u> -

Vertrauenswürdige Sites













This user interface displays automatically and serves the acquisition of cost category and cost amount.



Pick the cost category with the help of this dropdown bar. If needed, you can use multiple rows to enter different categories.



















Click on the tab **Documents** to attach scanned claim documents.









Fertig

√a + □ 100% →

√ Vertrauenswürdige Sites





















## Overview of colour codes

Red



Your claim has not been transmitted to VWV yet. Please add missing information or send it over.

Yellow



Your damage report has been transmitted successfully to VWV and is being processed

Green



Your claim has been examined by VWV. The payment has been authorized.