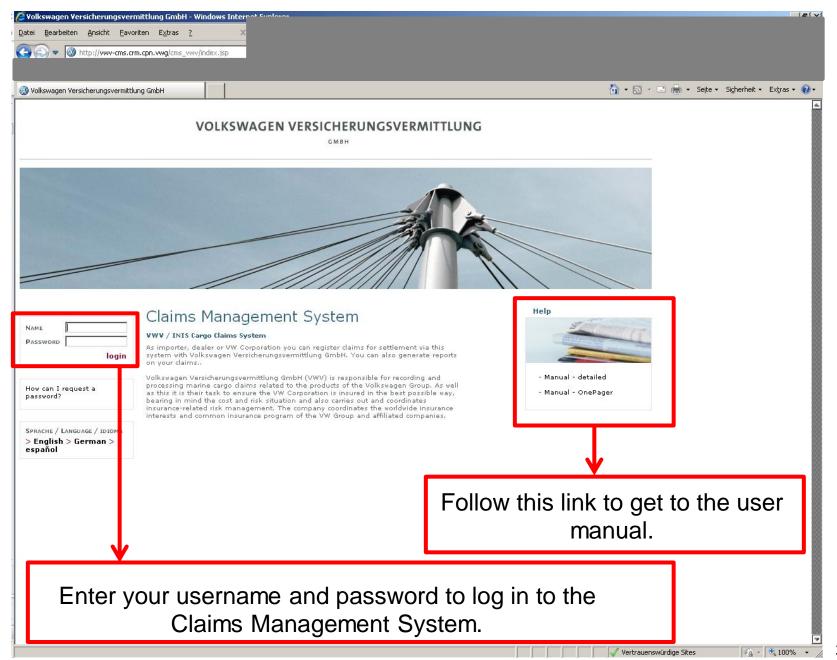

## This is your welcome page for the Claims Management System (CMS).

√<u>a</u> - <u>100%</u> -

Vertrauenswürdige Sites

This user interface displays automatically and serves the acquisition of cost category and cost amount.