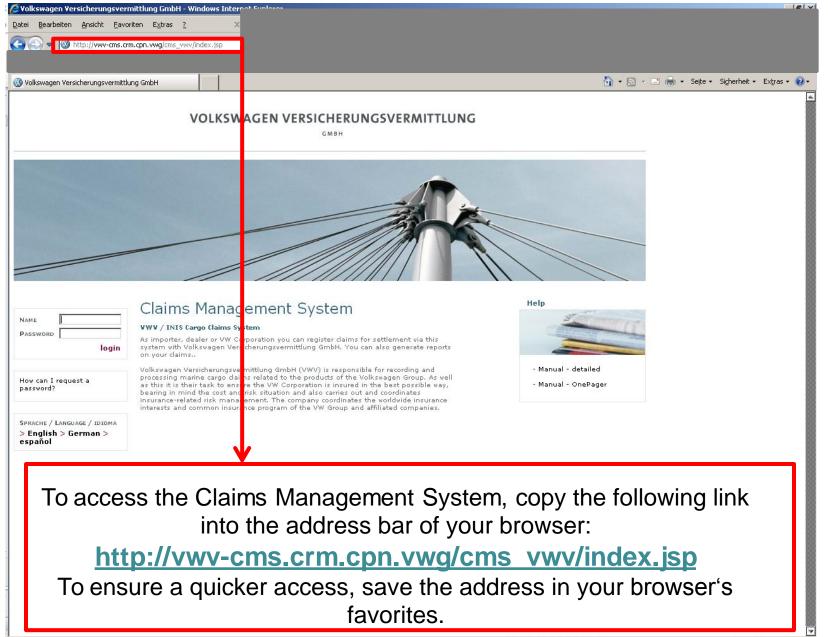

## This is your welcome page for the Claims Management System (CMS).

√<u>a</u> - <u>100%</u> -

Vertrauenswürdige Sites

This user interface displays automatically and serves the acquisition of cost category and cost amount.