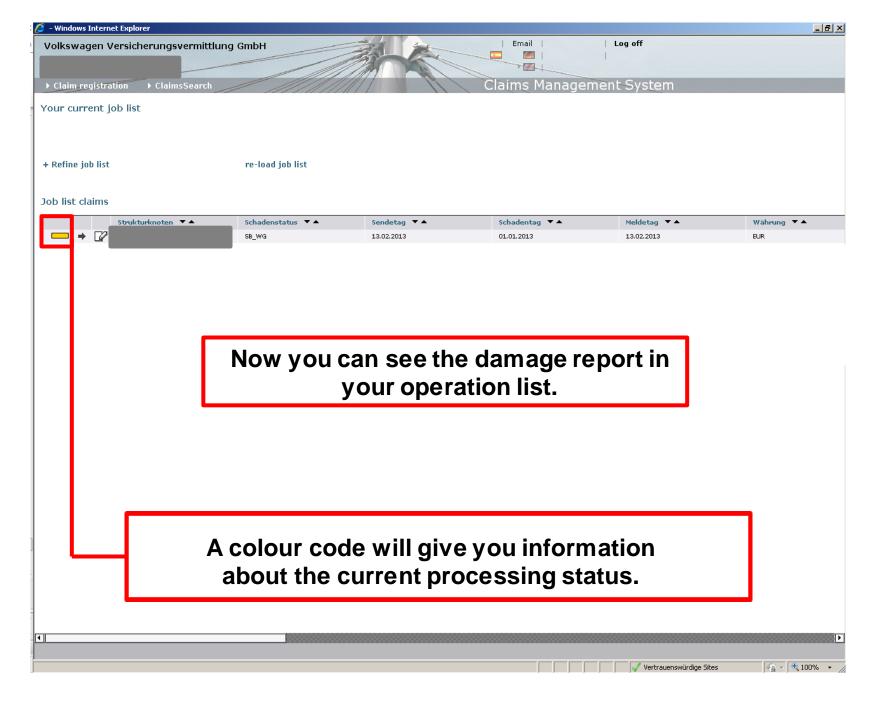

## Overview of colour codes

Red

Your claim has not been transmitted to VWV yet. Please add missing information or send it over.

Yellow

Your damage report has been transmitted successfully to VWV and is being processed