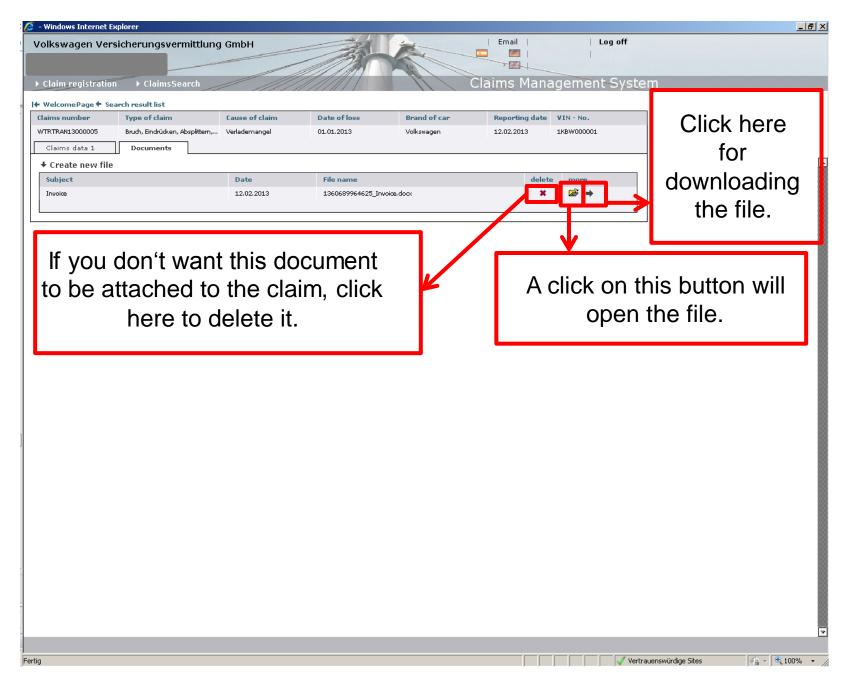

## This is your welcome page for the Claims Management System (CMS).

√<u>a</u> - <u>100%</u> -

Vertrauenswürdige Sites













This user interface displays automatically and serves the acquisition of cost category and cost amount.



Pick the cost category with the help of this dropdown bar. If needed, you can use multiple rows to enter different categories.



















Click on the tab **Documents** to attach scanned claim documents.









Fertig

√a + □ 100% →

√ Vertrauenswürdige Sites





















## Overview of colour codes

Red



Your claim has not been transmitted to VWV yet. Please add missing information or send it over.

Yellow



Your damage report has been transmitted successfully to VWV and is being processed

Green



Your claim has been examined by VWV. The payment has been authorized.