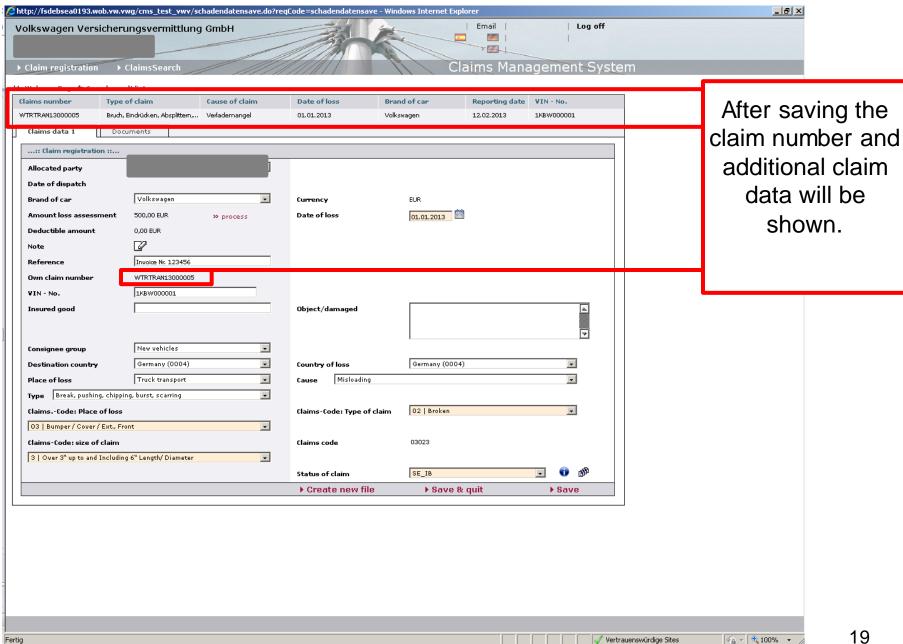

Pick the cost category with the help of this dropdown bar. If needed, you can use multiple rows to enter different categories.

Click on the tab **Documents** to attach scanned claim documents.

Fertig

√a + □ 100% →