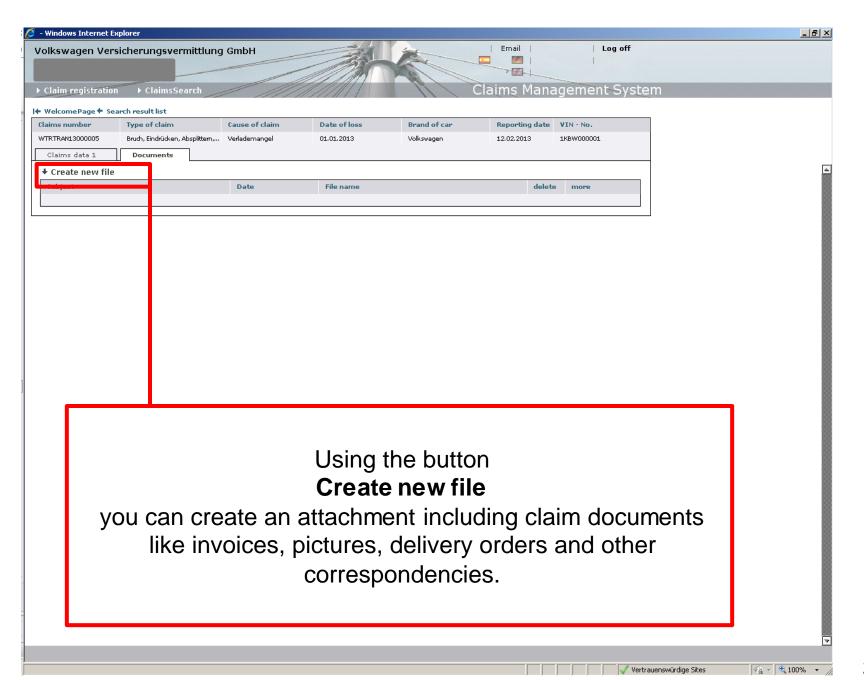

Pick the cost category with the help of this dropdown bar. If needed, you can use multiple rows to enter different categories.

Click on the tab **Documents** to attach scanned claim documents.

Fertig

√a + □ 100% →