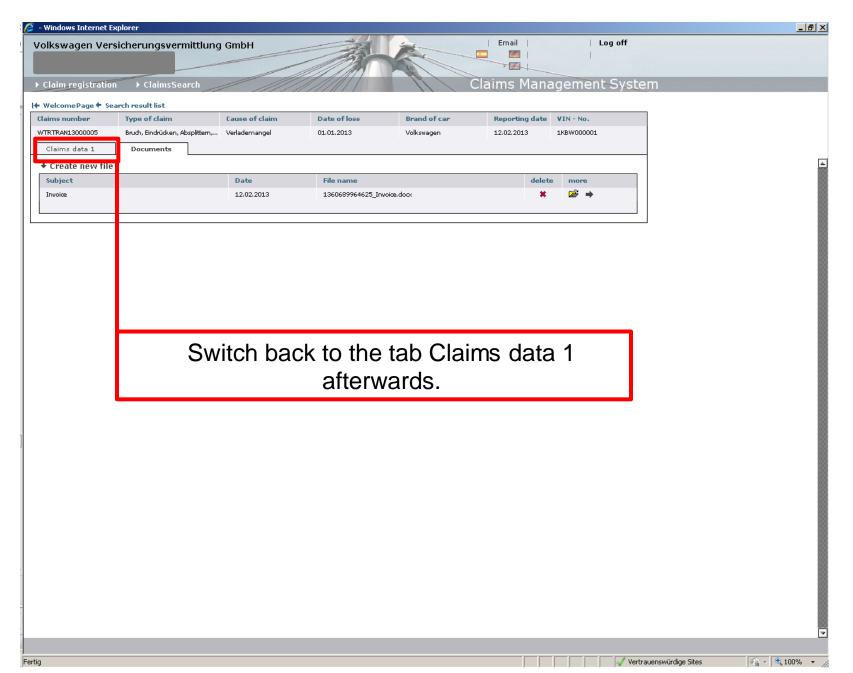

## This is your welcome page for the Claims Management System (CMS).

√<u>a</u> - <u>100%</u> -

Vertrauenswürdige Sites













This user interface displays automatically and serves the acquisition of cost category and cost amount.



Pick the cost category with the help of this dropdown bar. If needed, you can use multiple rows to enter different categories.



















Click on the tab **Documents** to attach scanned claim documents.









Fertig

√a + □ 100% →

√ Vertrauenswürdige Sites





















## Overview of colour codes

Red



Your claim has not been transmitted to VWV yet. Please add missing information or send it over.

Yellow



Your damage report has been transmitted successfully to VWV and is being processed

Green



Your claim has been examined by VWV. The payment has been authorized.