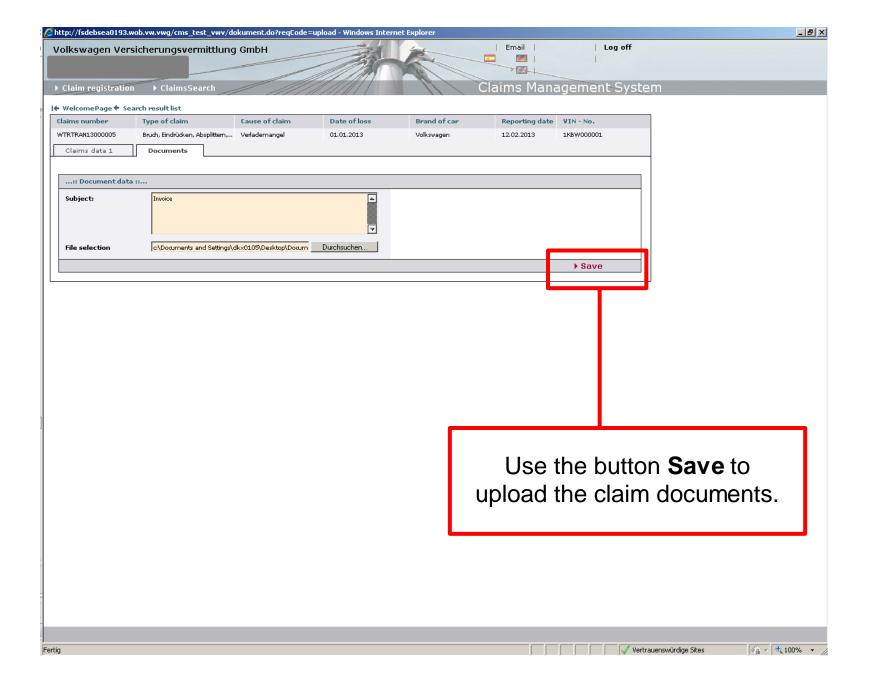

Pick the cost category with the help of this dropdown bar. If needed, you can use multiple rows to enter different categories.

Click on the tab **Documents** to attach scanned claim documents.

Fertig

√a + □ 100% →