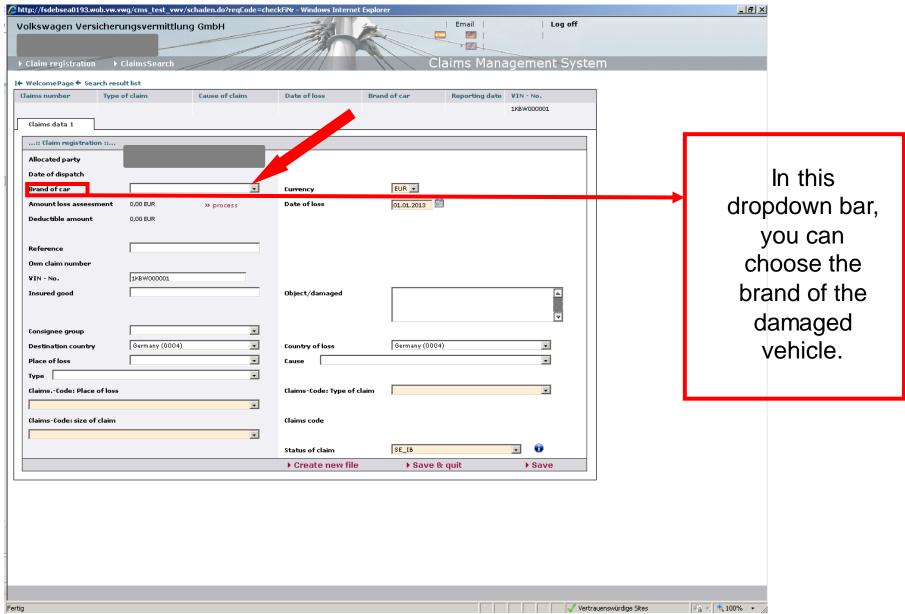

## This is your welcome page for the Claims Management System (CMS).

√<u>a</u> - <u>100%</u> -

Vertrauenswürdige Sites













This user interface displays automatically and serves the acquisition of cost category and cost amount.



Pick the cost category with the help of this dropdown bar. If needed, you can use multiple rows to enter different categories.



















Click on the tab **Documents** to attach scanned claim documents.









Fertig

√a + □ 100% →

√ Vertrauenswürdige Sites





















## Overview of colour codes

Red



Your claim has not been transmitted to VWV yet. Please add missing information or send it over.

Yellow



Your damage report has been transmitted successfully to VWV and is being processed

Green



Your claim has been examined by VWV. The payment has been authorized.