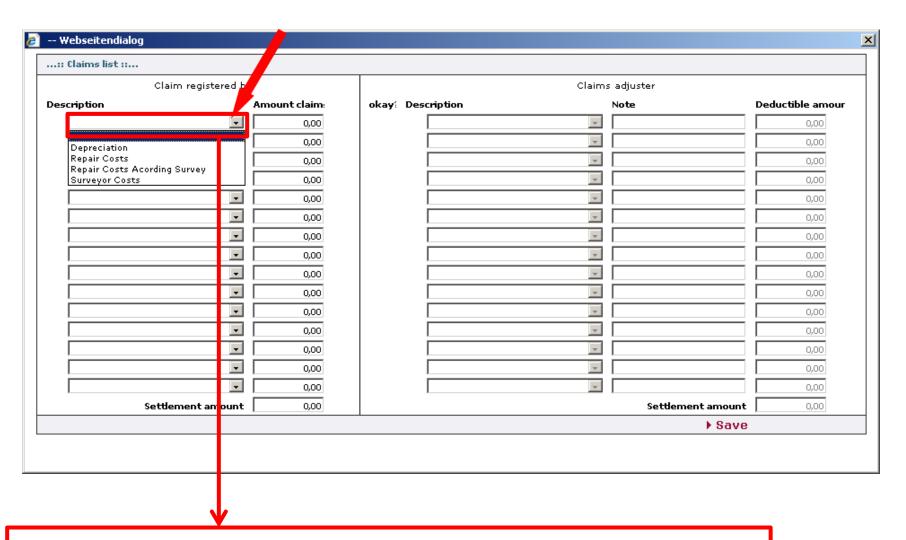

Pick the cost category with the help of this dropdown bar. If needed, you can use multiple rows to enter different categories.

Click on the tab **Documents** to attach scanned claim documents.

Fertig

√a + □ 100% →