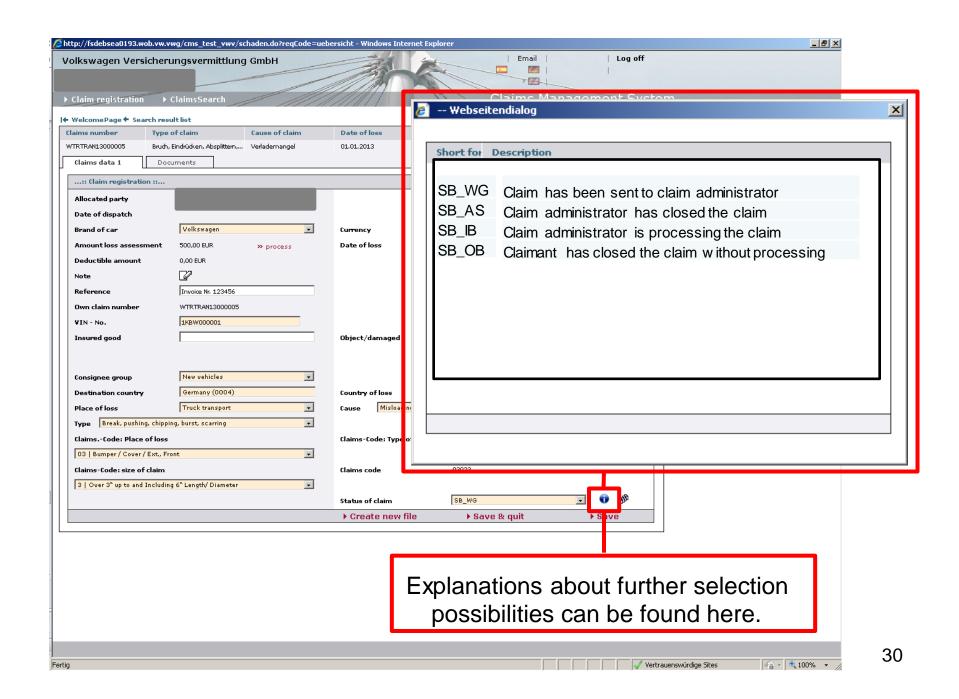

## This is your welcome page for the Claims Management System (CMS).

√<u>a</u> - <u>100%</u> -

Vertrauenswürdige Sites













This user interface displays automatically and serves the acquisition of cost category and cost amount.



Pick the cost category with the help of this dropdown bar. If needed, you can use multiple rows to enter different categories.



















Click on the tab **Documents** to attach scanned claim documents.









Fertig

√a + □ 100% →

√ Vertrauenswürdige Sites





















## Overview of colour codes

Red



Your claim has not been transmitted to VWV yet. Please add missing information or send it over.

Yellow



Your damage report has been transmitted successfully to VWV and is being processed

Green



Your claim has been examined by VWV. The payment has been authorized.