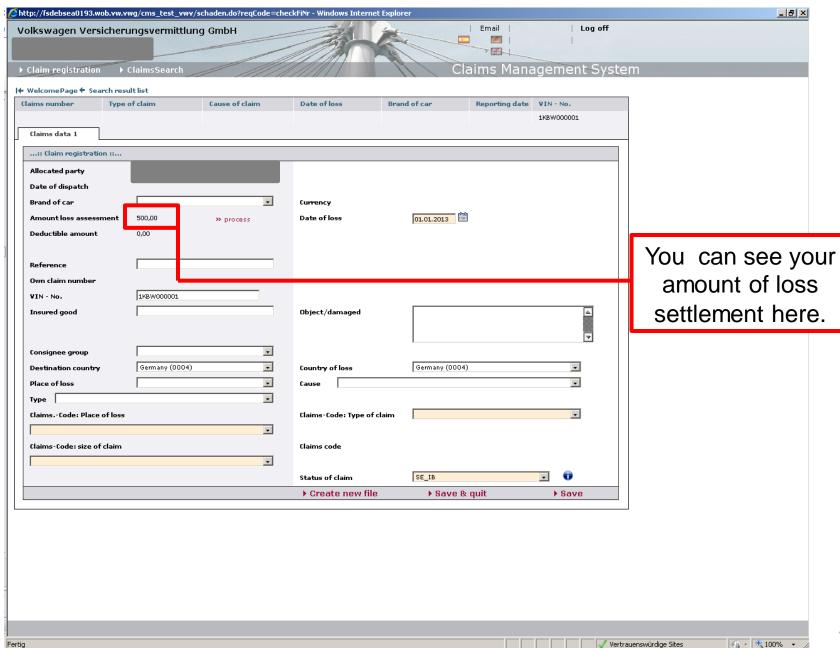

## This is your welcome page for the Claims Management System (CMS).

√<u>a</u> - <u>100%</u> -

Vertrauenswürdige Sites

This user interface displays automatically and serves the acquisition of cost category and cost amount.