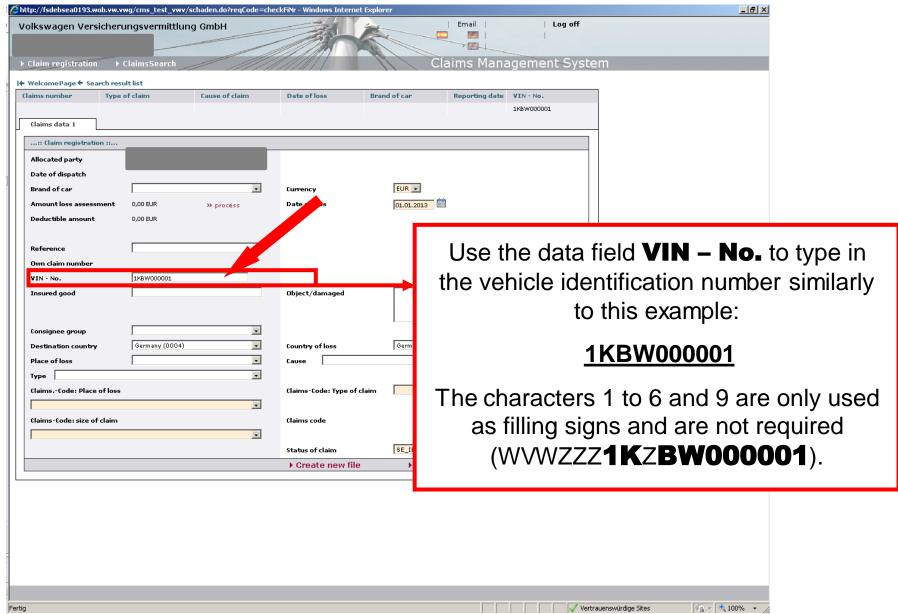

## This is your welcome page for the Claims Management System (CMS).

√<u>a</u> - <u>100%</u> -

Vertrauenswürdige Sites













This user interface displays automatically and serves the acquisition of cost category and cost amount.



Pick the cost category with the help of this dropdown bar. If needed, you can use multiple rows to enter different categories.



















Click on the tab **Documents** to attach scanned claim documents.









Fertig

√a + □ 100% →

√ Vertrauenswürdige Sites





















## Overview of colour codes

Red



Your claim has not been transmitted to VWV yet. Please add missing information or send it over.

Yellow



Your damage report has been transmitted successfully to VWV and is being processed

Green



Your claim has been examined by VWV. The payment has been authorized.