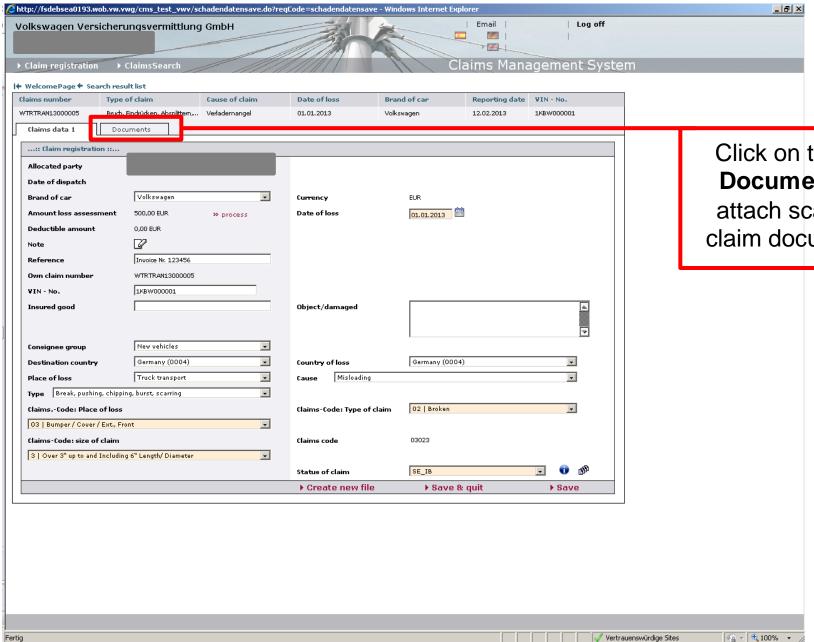

Pick the cost category with the help of this dropdown bar. If needed, you can use multiple rows to enter different categories.

Click on the tab **Documents** to attach scanned claim documents.

Fertig

√a + □ 100% →