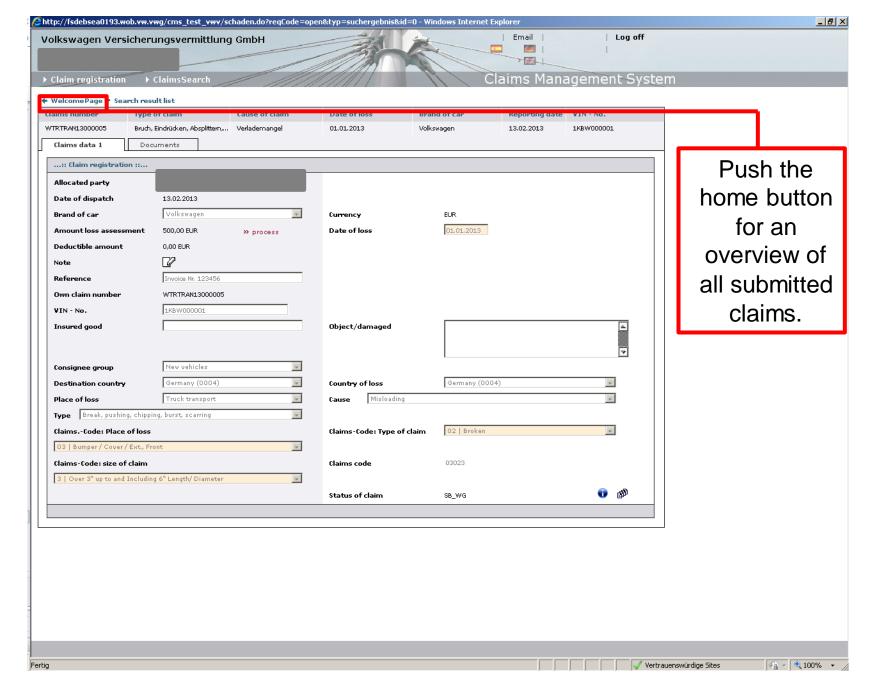

## This is your welcome page for the Claims Management System (CMS).

√<u>a</u> - <u>100%</u> -

Vertrauenswürdige Sites

This user interface displays automatically and serves the acquisition of cost category and cost amount.