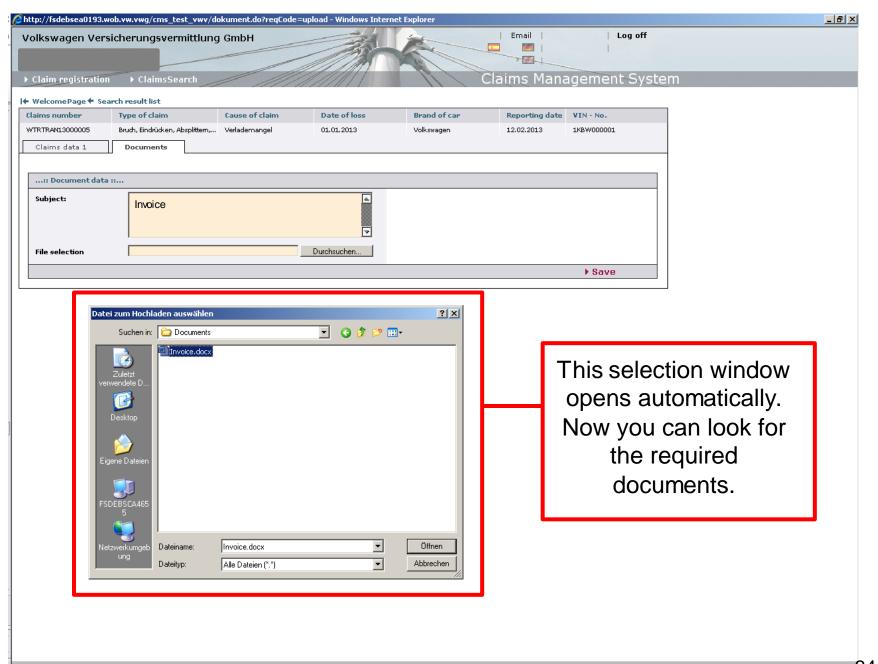

## This is your welcome page for the Claims Management System (CMS).

√<u>a</u> - <u>100%</u> -

Vertrauenswürdige Sites













This user interface displays automatically and serves the acquisition of cost category and cost amount.



Pick the cost category with the help of this dropdown bar. If needed, you can use multiple rows to enter different categories.



















Click on the tab **Documents** to attach scanned claim documents.









Fertig

√a + □ 100% →

√ Vertrauenswürdige Sites





















## Overview of colour codes

Red



Your claim has not been transmitted to VWV yet. Please add missing information or send it over.

Yellow



Your damage report has been transmitted successfully to VWV and is being processed

Green



Your claim has been examined by VWV. The payment has been authorized.