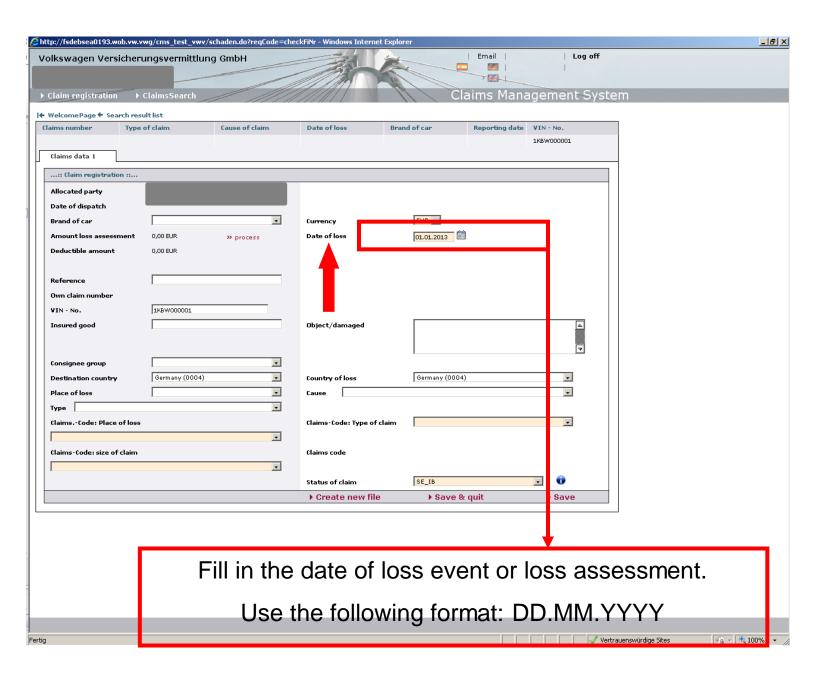

## This is your welcome page for the Claims Management System (CMS).

√<u>a</u> - <u>100%</u> -

Vertrauenswürdige Sites













This user interface displays automatically and serves the acquisition of cost category and cost amount.



Pick the cost category with the help of this dropdown bar. If needed, you can use multiple rows to enter different categories.



















Click on the tab **Documents** to attach scanned claim documents.









Fertig

√a + □ 100% →

√ Vertrauenswürdige Sites





















## Overview of colour codes

Red



Your claim has not been transmitted to VWV yet. Please add missing information or send it over.

Yellow



Your damage report has been transmitted successfully to VWV and is being processed

Green



Your claim has been examined by VWV. The payment has been authorized.